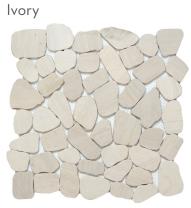

## 12 Colors | 1 Size | 5/16" Thickness

Beige

White

Silver

Autumn

Taupe

Cream

Spring

All Colors Available on 12"x12" Mesh

Sizes & Trim Tile thickness could vary based on size. Larger format tiles will have a higher thickness.

Black

Decorative Tile & Accessories

Technical Specifications

Shade Method Variation