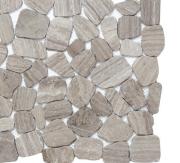

Cultura<sup>™</sup> is comprised of first-rate natural stone that is fabricated into an intriguing pebble configuration. An array of solid colors and blends are available in a subtly honed finish on an interlocking mesh.

## 12 Colors | 1 Size | 5/16" Thickness

Beige

White

Silver

Autumn

Taupe

Cream

Spring

All Colors Available on 12"x12" Mesh

Sizes & Trim Tile thickness could vary based on size. Larger format tiles will have a higher thickness.

Black

Decorative Tile & Accessories

Technical Specifications

Shade Method Variation