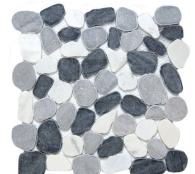

Cultura<sup>™</sup> is comprised of first-rate natural stone that is fabricated into an intriguing pebble configuration. An array of solid colors and blends are available in a subtly honed finish on an interlocking mesh.

## 12 Colors | 1 Size | 5/16" Thickness

Beige

White

Silver

Autumn

Taupe

Cream

Spring