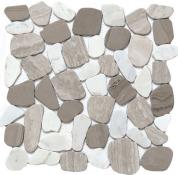

Cultura<sup>™</sup> is comprised of first-rate natural stone that is fabricated into an intriguing pebble configuration. An array of solid colors and blends are available in a subtly honed finish on an interlocking mesh.

## 12 Colors | 1 Size | 5/16" Thickness

Beige

White

Silver

Autumn

Taupe

Cream

Spring

All Colors Available on 12"x12" Mesh

Sizes & Trim Tile thickness could vary based on size. Larger format tiles will have a higher thickness.

Black

Decorative Tile & Accessories

Technical Specifications

Shade Method Variation