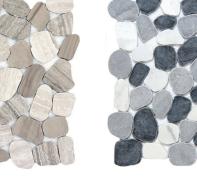

Cultura<sup>™</sup> is comprised of first-rate natural stone that is fabricated into an intriguing pebble configuration. An array of solid colors and blends are available in a subtly honed finish on an interlocking mesh.

## 12 Colors | 1 Size | 5/16" Thickness

Beige

White

Silver

Autumn

Taupe

Cream

Spring