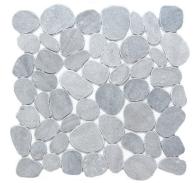

## 12 Colors | 1 Size | 5/16" Thickness

Beige

White

Silver

Autumn

Taupe

Cream

Spring

All Colors Available on 12"x12" Mesh

Sizes & Trim Tile thickness could vary based on size. Larger format tiles will have a higher thickness.

Black

Decorative Tile & Accessories

Technical Specifications

Shade Method Variation