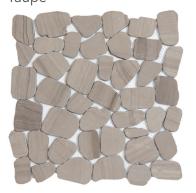

## 12 Colors | 1 Size | 5/16" Thickness

Beige

White

Silver

Autumn

Taupe

Cream

Spring

All Colors Available on 12"x12" Mesh

Sizes & Trim Tile thickness could vary based on size. Larger format tiles will have a higher thickness.

Black

Decorative Tile & Accessories

Technical Specifications

Shade Method Variation