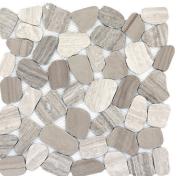

## 12 Colors | 1 Size | 5/16" Thickness

Beige

White

Silver

Autumn

Taupe

Cream

Spring

All Colors Available on 12"x12" Mesh

Sizes & Trim Tile thickness could vary based on size. Larger format tiles will have a higher thickness.

Black

Decorative Tile & Accessories

Technical Specifications

Shade Method Variation