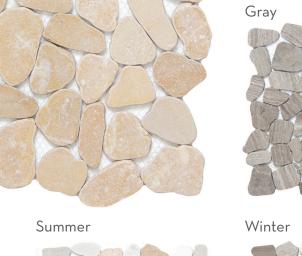

Cultura<sup>™</sup> is comprised of first-rate natural stone that is fabricated into an intriguing pebble configuration. An array of solid colors and blends are available in a subtly honed finish on an interlocking mesh.

## 12 Colors | 1 Size | 5/16" Thickness

Beige

White

Silver

Autumn

Taupe

Cream

Spring

All Colors Available on 12"x12" Mesh

Sizes & Trim Tile thickness could vary based on size. Larger format tiles will have a higher thickness.

Black

Decorative Tile & Accessories

Technical Specifications

Shade Method Variation